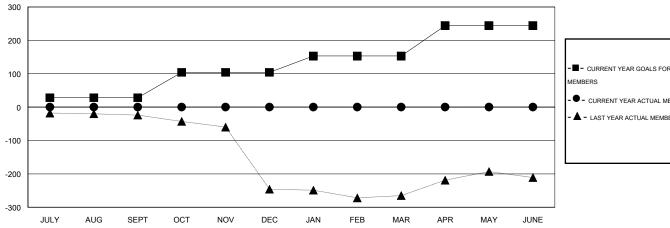

#### GOALS AND ACTUAL MEMBERS CUMULATIVE

| -■- CURRENT YEAR GOALS FOR NEW    |
|-----------------------------------|
| MEMBERS                           |
| - ● - CURRENT YEAR ACTUAL MEMBERS |
| - ▲ - LAST YEAR ACTUAL MEMBERS    |

## **LOCATION MACEDONIA (FYROM)**

 $\mathsf{GMT}\;\mathsf{CA}\;4$ 

|               |                  | Clubs               |                            |                             |               |                    | Members                    |                              |                             |
|---------------|------------------|---------------------|----------------------------|-----------------------------|---------------|--------------------|----------------------------|------------------------------|-----------------------------|
|               | RESU             | LTS FOR 2014-2015   |                            |                             |               | RESU               | LTS FOR 2014-2015          |                              |                             |
| QUARTER       | NEW CLUB<br>GOAL | ACTUAL NEW<br>CLUBS | ACTUAL<br>DROPPED<br>CLUBS | ACTUAL NET<br>GAIN/<br>LOSS | QUARTER       | NEW MEMBER<br>GOAL | ACTUAL TOTAL MEMBERS ADDED | ACTUAL<br>DROPPED<br>MEMBERS | ACTUAL NET<br>GAIN/<br>LOSS |
| JULY/AUG/SEPT | 1                | 0                   | 0                          | 0                           | JULY/AUG/SEPT | 28                 | 25                         | 25                           | 0                           |
| OCT/NOV/DEC   | 3                | 0                   | 0                          | 0                           | OCT/NOV/DEC   | 76                 | 0                          | 0                            | 0                           |
| JAN/FEB/MAR   | 2                | 0                   | 0                          | 0                           | JAN/FEB/MAR   | 49                 | 0                          | 0                            | 0                           |
| APR/MAY/JUNE  | 4                | 0                   | 0                          | 0                           | APR/MAY/JUNE  | 91                 | 0                          | 0                            | 0                           |