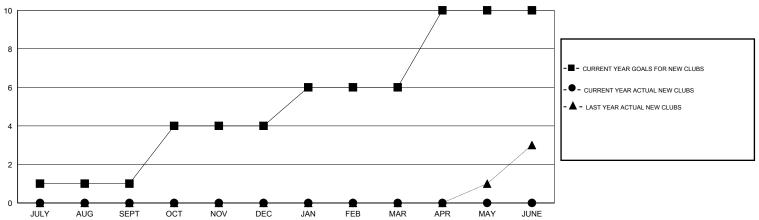

### GOALS AND ACTUAL NEW CLUBS CUMULATIVE

## **LOCATION MACEDONIA (FYROM)**

 $\mathsf{GMT}\;\mathsf{CA}\;4$ 

|               |                  | Clubs               |                            |                             |               |                    | Members                    |                              |                             |
|---------------|------------------|---------------------|----------------------------|-----------------------------|---------------|--------------------|----------------------------|------------------------------|-----------------------------|
|               | RESU             | LTS FOR 2014-2015   |                            |                             |               | RESU               | LTS FOR 2014-2015          |                              |                             |
| QUARTER       | NEW CLUB<br>GOAL | ACTUAL NEW<br>CLUBS | ACTUAL<br>DROPPED<br>CLUBS | ACTUAL NET<br>GAIN/<br>LOSS | QUARTER       | NEW MEMBER<br>GOAL | ACTUAL TOTAL MEMBERS ADDED | ACTUAL<br>DROPPED<br>MEMBERS | ACTUAL NET<br>GAIN/<br>LOSS |
| JULY/AUG/SEPT | 1                | 0                   | 0                          | 0                           | JULY/AUG/SEPT | 28                 | 25                         | 25                           | 0                           |
| OCT/NOV/DEC   | 3                | 0                   | 0                          | 0                           | OCT/NOV/DEC   | 76                 | 0                          | 0                            | 0                           |
| JAN/FEB/MAR   | 2                | 0                   | 0                          | 0                           | JAN/FEB/MAR   | 49                 | 0                          | 0                            | 0                           |
| APR/MAY/JUNE  | 4                | 0                   | 0                          | 0                           | APR/MAY/JUNE  | 91                 | 0                          | 0                            | 0                           |